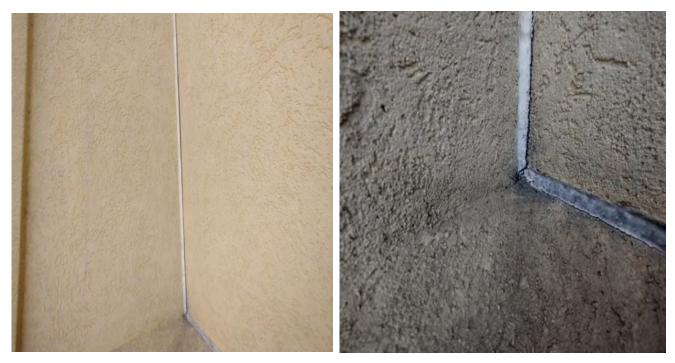

Bad or missing sealant throughout.

Impact damage.

Impact damage and extensive lamina erosion

Impact damage and extensive erosion (no downspout)

Lamina delamination. Cracks & delamination.

Damaged lamina and cracks.