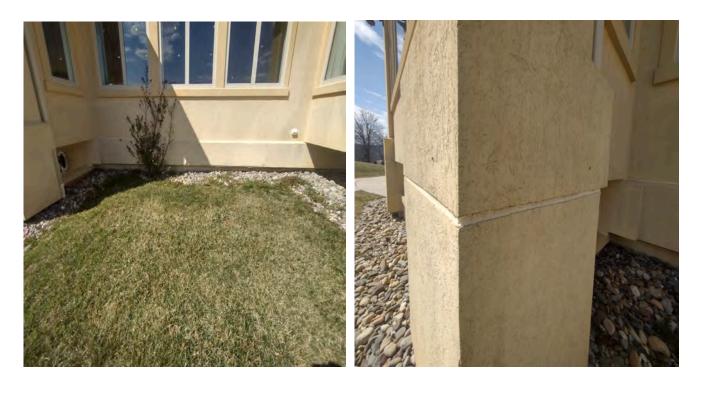

#### **Summary Checklist**

| Caulking                                                          | Good | Not Adequate | N/A | Comments                                                 |
|-------------------------------------------------------------------|------|--------------|-----|----------------------------------------------------------|
| Caulking Around Window Frame                                      |      | X            |     | Caulking needs to be replaced at most EIFS terminations. |
| Caulking at Window Joints / Miters                                |      | X            |     | (See Photos)                                             |
| Caulking Around Door Frame                                        |      | X            |     | (See Photos)                                             |
| Caulking at Door Joints / Miters                                  |      |              |     |                                                          |
| Caulking Around Other Breaches                                    |      |              |     | (See Photos)                                             |
| Flat Accents Caulked or Angled                                    |      |              |     |                                                          |
| Caulking at Soffit, Frieze & Fascia Boards                        |      | X            |     | (See Photos)                                             |
|                                                                   |      |              |     |                                                          |
| Flashings / Diverters                                             | Good | Not Adequate | N/A | Comments                                                 |
| Kick Out Flashings at Roof / Wall                                 | x    |              |     |                                                          |
| Deck Flashings                                                    |      |              |     |                                                          |
| Flashings at Other Attachments                                    |      |              | X   |                                                          |
| Porch / Stoop Flashings                                           |      |              |     |                                                          |
| Chimney Cap                                                       |      |              | Х   |                                                          |
| Chimney Cricket                                                   |      |              |     |                                                          |
| Window Head Flashing                                              |      |              | Х   |                                                          |
| Door Head Flashing                                                |      |              |     |                                                          |
| Column Flashing                                                   |      |              | Х   |                                                          |
|                                                                   |      |              |     |                                                          |
| Terminations                                                      | Yes  | No           | N/A | Comments                                                 |
| EIFS is Properly Terminated Above Grade                           | X    |              |     |                                                          |
| EIFS Has proper Drainage                                          |      |              |     |                                                          |
| EIFS is Properly Terminated at Porches                            |      |              | X   | This EIFS is a barrier system.                           |
| EIFS is Properly Terminated at Other Siding<br>Material Junctions | X    |              |     |                                                          |
|                                                                   |      |              |     |                                                          |
| Miscellaneous                                                     | Yes  | No           | N/A | Comments                                                 |
| Downspout Fasteners Sealed                                        |      |              |     |                                                          |
| Cracks or Impact Damage                                           | X    |              |     | Cracks and impact damage throughout. (See Photos)        |
| Delamination or Substrate                                         |      |              |     |                                                          |
| Exterior Evidence of Pest Infestation                             |      | X            |     | (See Photos)                                             |
| Crawl Space Entered                                               |      |              |     |                                                          |
|                                                                   |      |              |     |                                                          |

Impact damage, bad or missing sealant, cracks and stained facade.