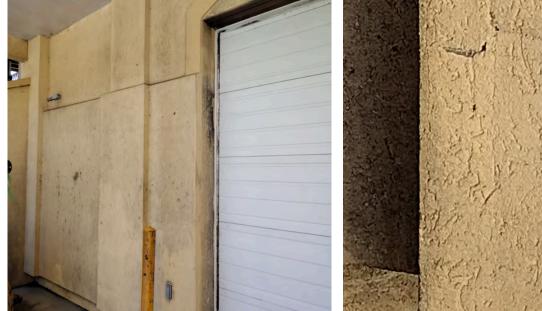

Bad or missing sealant throughout.

Impact damage.

Impact damage and extensive lamina erosion

Impact damage and extensive erosion (no downspout)

Lamina delamination. Cracks & delamination.

Damaged lamina and cracks.

building.

Bad or missing sealant, cracks, stained lamina.

Large cracks and extensive lamina discoloration.

Impact damage, cracks, stained lamina.

Impact damage, bad or missing sealant, cracks and stained facade.