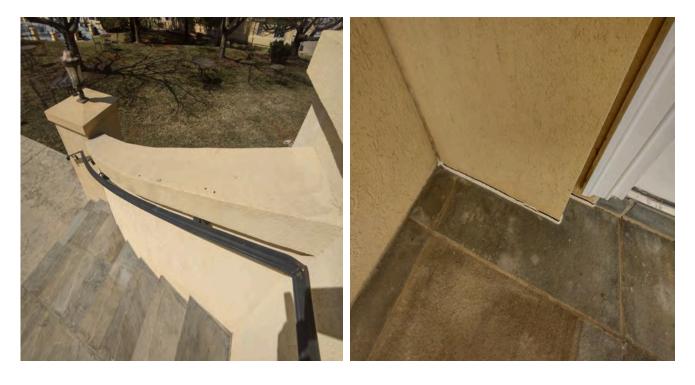

building.

Bad or missing sealant, cracks, stained lamina.

Large cracks and extensive lamina discoloration.

Impact damage, cracks, stained lamina.

Impact damage, bad or missing sealant, cracks and stained facade.

Impact damage, bad or missing sealant, cracks and stained facade.

Impact damage, bad or missing sealant, cracks and stained facade.

Impact damage, bad or missing sealant, cracks and stained facade.

Missing sealant, impact damage and lamina discoloration.