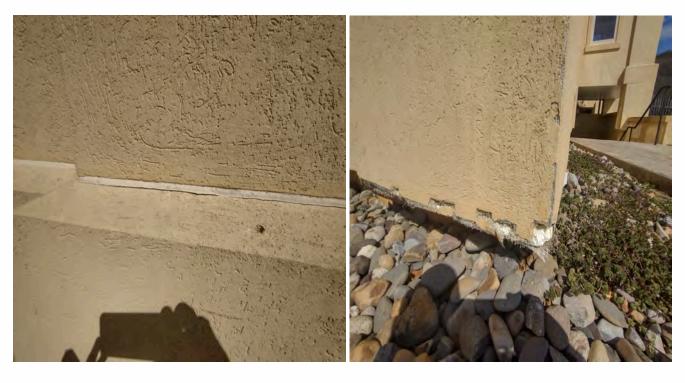

#### **Summary Checklist**

| Caulking                                                          | Good | Not Adequate | N/A | Comments                                                 |
|-------------------------------------------------------------------|------|--------------|-----|----------------------------------------------------------|
| Caulking Around Window Frame                                      |      | X            |     | Caulking needs to be replaced at most EIFS terminations. |
| Caulking at Window Joints / Miters                                |      | X            |     | (See Photos)                                             |
| Caulking Around Door Frame                                        |      | X            |     | (See Photos)                                             |
| Caulking at Door Joints / Miters                                  |      |              |     |                                                          |
| Caulking Around Other Breaches                                    |      |              |     | (See Photos)                                             |
| Flat Accents Caulked or Angled                                    |      |              |     |                                                          |
| Caulking at Soffit, Frieze & Fascia Boards                        |      | X            |     | (See Photos)                                             |
|                                                                   |      |              |     |                                                          |
| Flashings / Diverters                                             | Good | Not Adequate | N/A | Comments                                                 |
| Kick Out Flashings at Roof / Wall                                 | x    |              |     |                                                          |
| Deck Flashings                                                    |      |              |     |                                                          |
| Flashings at Other Attachments                                    |      |              | X   |                                                          |
| Porch / Stoop Flashings                                           |      |              |     |                                                          |
| Chimney Cap                                                       |      |              | Х   |                                                          |
| Chimney Cricket                                                   |      |              |     |                                                          |
| Window Head Flashing                                              |      |              | Х   |                                                          |
| Door Head Flashing                                                |      |              |     |                                                          |
| Column Flashing                                                   |      |              | Х   |                                                          |
|                                                                   |      |              |     |                                                          |
| Terminations                                                      | Yes  | No           | N/A | Comments                                                 |
| EIFS is Properly Terminated Above Grade                           | X    |              |     |                                                          |
| EIFS Has proper Drainage                                          |      |              |     |                                                          |
| EIFS is Properly Terminated at Porches                            |      |              | X   | This EIFS is a barrier system.                           |
| EIFS is Properly Terminated at Other Siding<br>Material Junctions | X    |              |     |                                                          |
|                                                                   |      |              |     |                                                          |
| Miscellaneous                                                     | Yes  | No           | N/A | Comments                                                 |
| Downspout Fasteners Sealed                                        |      |              |     |                                                          |
| Cracks or Impact Damage                                           | X    |              |     | Cracks and impact damage throughout. (See Photos)        |
| Delamination or Substrate                                         |      |              |     |                                                          |
| Exterior Evidence of Pest Infestation                             |      | X            |     | (See Photos)                                             |
| Crawl Space Entered                                               |      |              |     |                                                          |
|                                                                   |      |              |     |                                                          |

Bad or missing sealant throughout.

Impact damage.

Impact damage and extensive lamina erosion

Impact damage and extensive erosion (no downspout)

Lamina delamination. Cracks & delamination.

Damaged lamina and cracks.