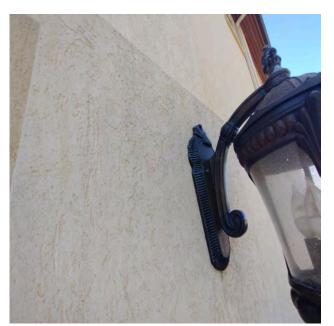

Bad or missing sealant throughout.

Impact damage.

Impact damage and extensive lamina erosion

Impact damage and extensive erosion (no downspout)

Lamina delamination. Cracks & delamination.

Damaged lamina and cracks.

building.

Bad or missing sealant, cracks, stained lamina.

Large cracks and extensive lamina discoloration.

Impact damage, cracks, stained lamina.

Impact damage, bad or missing sealant, cracks and stained facade.