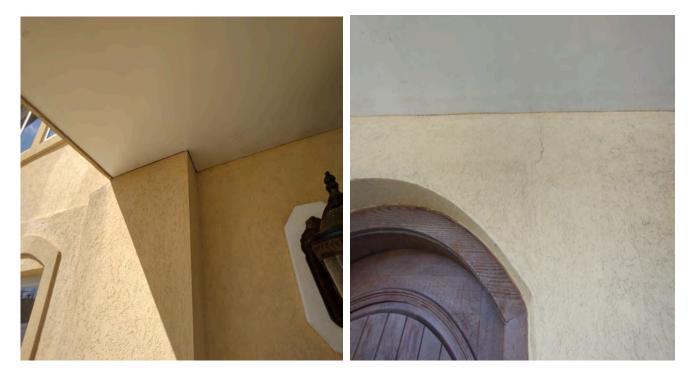

building.

Bad or missing sealant, cracks, stained lamina.

Large cracks and extensive lamina discoloration.

Impact damage, cracks, stained lamina.

Impact damage, bad or missing sealant, cracks and stained facade.

Impact damage, bad or missing sealant, cracks and stained facade.

Impact damage, bad or missing sealant, cracks and stained facade.

Impact damage, bad or missing sealant, cracks and stained facade.

Missing sealant, impact damage and lamina discoloration.