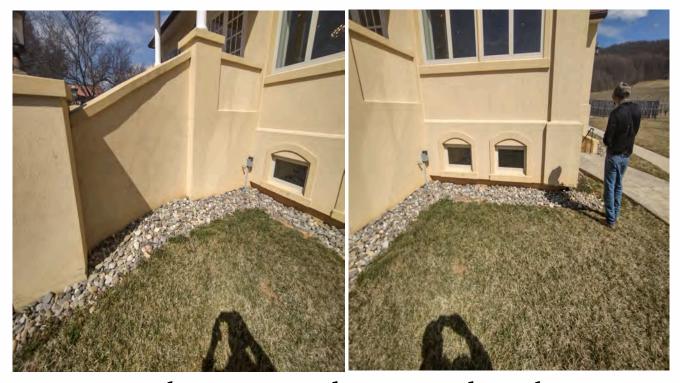

building.

Bad or missing sealant, cracks, stained lamina.

Large cracks and extensive lamina discoloration.

Impact damage, cracks, stained lamina.

Impact damage, bad or missing sealant, cracks and stained facade.

Impact damage, bad or missing sealant, cracks and stained facade.

Impact damage, bad or missing sealant, cracks and stained facade.

Impact damage, bad or missing sealant, cracks and stained facade.

Missing sealant, impact damage and lamina discoloration.