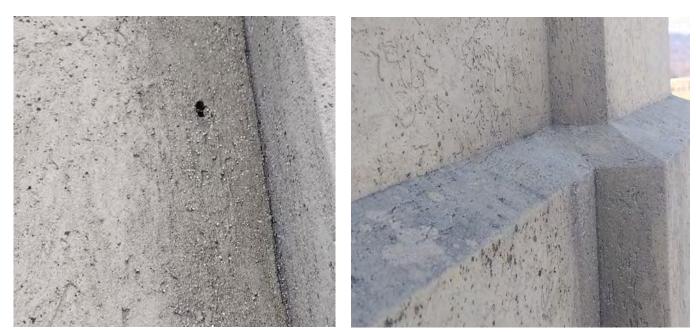

Bad or missing sealant throughout.

Impact damage.

Impact damage and extensive lamina erosion

Impact damage and extensive erosion (no downspout)

Lamina delamination. Cracks & delamination.

Damaged lamina and cracks.