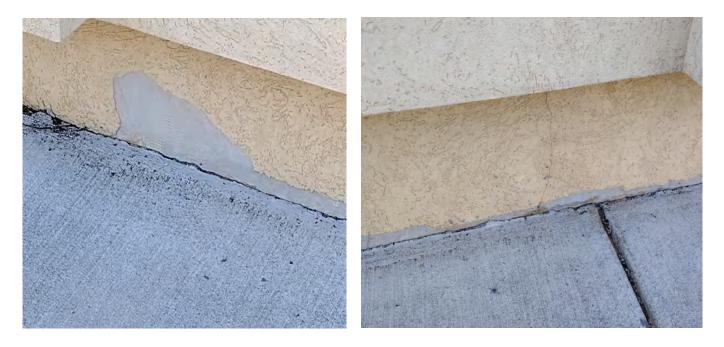

building.

Bad or missing sealant, cracks, stained lamina.

Large cracks and extensive lamina discoloration.

Impact damage, cracks, stained lamina.

Impact damage, bad or missing sealant, cracks and stained facade.