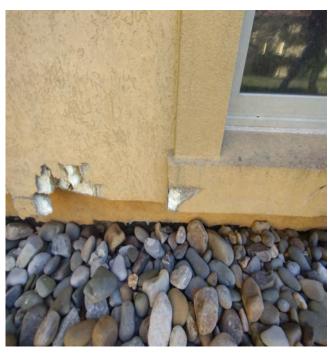

#### **Summary Checklist**

| Caulking                                                          | Good | Not Adequate | N/A | Comments                                                 |
|-------------------------------------------------------------------|------|--------------|-----|----------------------------------------------------------|
| Caulking Around Window Frame                                      |      | X            |     | Caulking needs to be replaced at most EIFS terminations. |
| Caulking at Window Joints / Miters                                |      | X            |     | (See Photos)                                             |
| Caulking Around Door Frame                                        |      | X            |     | (See Photos)                                             |
| Caulking at Door Joints / Miters                                  |      |              |     |                                                          |
| Caulking Around Other Breaches                                    |      |              |     | (See Photos)                                             |
| Flat Accents Caulked or Angled                                    |      |              |     |                                                          |
| Caulking at Soffit, Frieze & Fascia Boards                        |      | X            |     | (See Photos)                                             |
|                                                                   |      |              |     |                                                          |
| Flashings / Diverters                                             | Good | Not Adequate | N/A | Comments                                                 |
| Kick Out Flashings at Roof / Wall                                 | x    |              |     |                                                          |
| Deck Flashings                                                    |      |              |     |                                                          |
| Flashings at Other Attachments                                    |      |              | X   |                                                          |
| Porch / Stoop Flashings                                           |      |              |     |                                                          |
| Chimney Cap                                                       |      |              | Х   |                                                          |
| Chimney Cricket                                                   |      |              |     |                                                          |
| Window Head Flashing                                              |      |              | Х   |                                                          |
| Door Head Flashing                                                |      |              |     |                                                          |
| Column Flashing                                                   |      |              | Х   |                                                          |
|                                                                   |      |              |     |                                                          |
| Terminations                                                      | Yes  | No           | N/A | Comments                                                 |
| EIFS is Properly Terminated Above Grade                           | X    |              |     |                                                          |
| EIFS Has proper Drainage                                          |      |              |     |                                                          |
| EIFS is Properly Terminated at Porches                            |      |              | X   | This EIFS is a barrier system.                           |
| EIFS is Properly Terminated at Other Siding<br>Material Junctions | X    |              |     |                                                          |
|                                                                   |      |              |     |                                                          |
| Miscellaneous                                                     | Yes  | No           | N/A | Comments                                                 |
| Downspout Fasteners Sealed                                        |      |              |     |                                                          |
| Cracks or Impact Damage                                           | X    |              |     | Cracks and impact damage throughout. (See Photos)        |
| Delamination or Substrate                                         |      |              |     |                                                          |
| Exterior Evidence of Pest Infestation                             |      | X            |     | (See Photos)                                             |
| Crawl Space Entered                                               |      |              |     |                                                          |
|                                                                   |      |              |     |                                                          |

Missing sealant, impact damage and cracks.

Missing sealant, impact damage and lamina discoloration.

Impact damage, bad or missing sealant, cracks and delamination.

Impact damage, bad or missing sealant, cracks and stained facade.