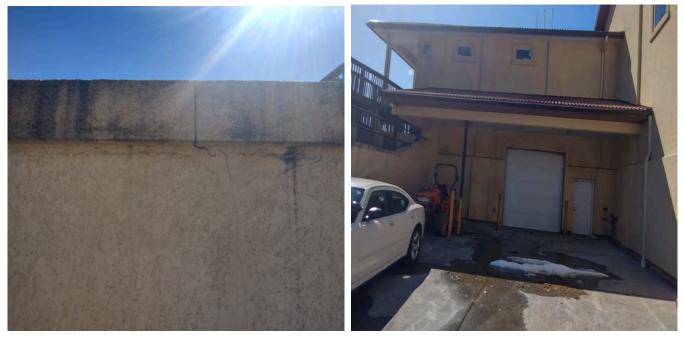

Missing sealant, impact damage and cracks.

Missing sealant, impact damage and lamina discoloration.

Impact damage, bad or missing sealant, cracks and delamination.

Impact damage, bad or missing sealant, cracks and stained facade.