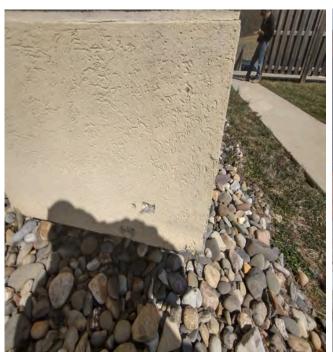

Bad or missing sealant throughout.

Impact damage.

Impact damage and extensive lamina erosion

Impact damage and extensive erosion (no downspout)

Lamina delamination. Cracks & delamination.

Damaged lamina and cracks.

building.

Bad or missing sealant, cracks, stained lamina.

Large cracks and extensive lamina discoloration.

Impact damage, cracks, stained lamina.

Impact damage, bad or missing sealant, cracks and stained facade.