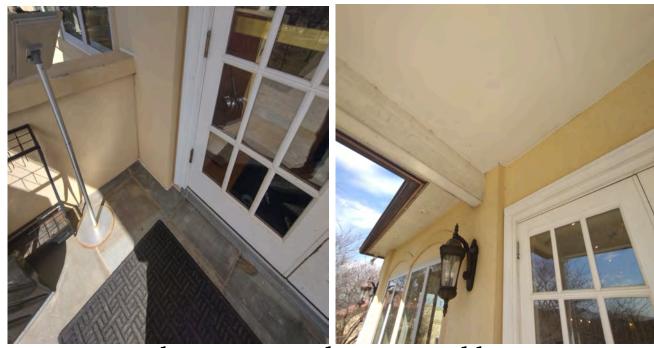

Impact damage, bad or missing sealant, cracks and stained facade.

Impact damage, bad or missing sealant, cracks and stained facade.

Impact damage, bad or missing sealant, cracks and stained facade.

Missing sealant, impact damage and lamina discoloration.

Missing sealant, impact damage and cracks.

Missing sealant, impact damage and lamina discoloration.

Impact damage, bad or missing sealant, cracks and delamination.

Impact damage, bad or missing sealant, cracks and stained facade.