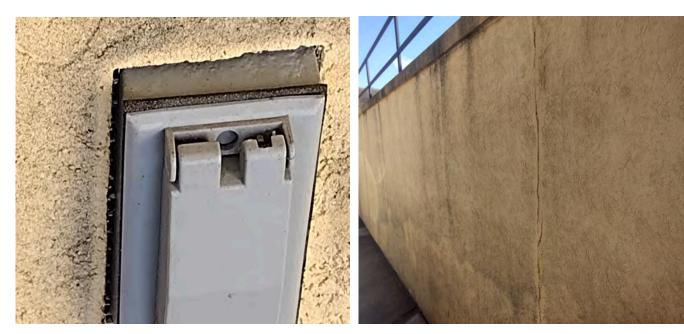

Impact damage, bad or missing sealant, cracks and stained facade.

Impact damage, bad or missing sealant, cracks and stained facade.

Impact damage, bad or missing sealant, cracks and stained facade.

Missing sealant, impact damage and lamina discoloration.