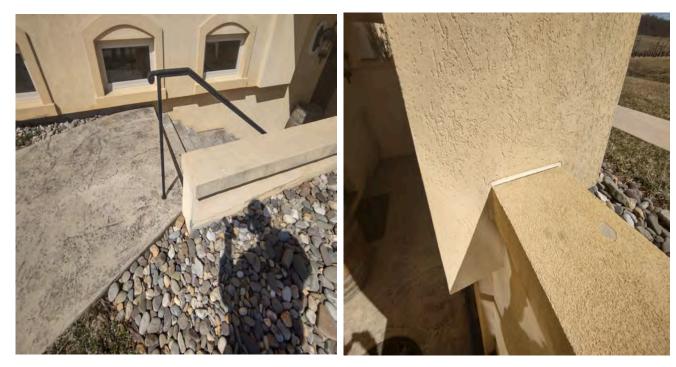

Bad or missing sealant throughout.

Impact damage.

Impact damage and extensive lamina erosion

Impact damage and extensive erosion (no downspout)

Lamina delamination. Cracks & delamination.

Damaged lamina and cracks.

building.

Bad or missing sealant, cracks, stained lamina.

Large cracks and extensive lamina discoloration.

Impact damage, cracks, stained lamina.

Impact damage, bad or missing sealant, cracks and stained facade.