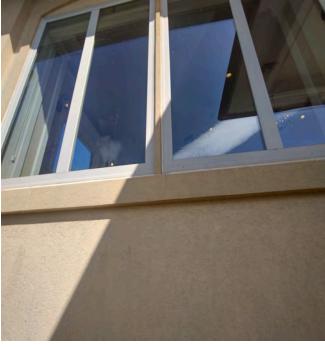

#### **Summary Checklist**

| Caulking                                                          | Good | Not Adequate | N/A | Comments                                                 |
|-------------------------------------------------------------------|------|--------------|-----|----------------------------------------------------------|
| Caulking Around Window Frame                                      |      | X            |     | Caulking needs to be replaced at most EIFS terminations. |
| Caulking at Window Joints / Miters                                |      | X            |     | (See Photos)                                             |
| Caulking Around Door Frame                                        |      | X            |     | (See Photos)                                             |
| Caulking at Door Joints / Miters                                  |      |              |     |                                                          |
| Caulking Around Other Breaches                                    |      |              |     | (See Photos)                                             |
| Flat Accents Caulked or Angled                                    |      |              |     |                                                          |
| Caulking at Soffit, Frieze & Fascia Boards                        |      | X            |     | (See Photos)                                             |
|                                                                   |      |              |     |                                                          |
| Flashings / Diverters                                             | Good | Not Adequate | N/A | Comments                                                 |
| Kick Out Flashings at Roof / Wall                                 | x    |              |     |                                                          |
| Deck Flashings                                                    |      |              |     |                                                          |
| Flashings at Other Attachments                                    |      |              | X   |                                                          |
| Porch / Stoop Flashings                                           |      |              |     |                                                          |
| Chimney Cap                                                       |      |              | Х   |                                                          |
| Chimney Cricket                                                   |      |              |     |                                                          |
| Window Head Flashing                                              |      |              | Х   |                                                          |
| Door Head Flashing                                                |      |              |     |                                                          |
| Column Flashing                                                   |      |              | Х   |                                                          |
|                                                                   |      |              |     |                                                          |
| Terminations                                                      | Yes  | No           | N/A | Comments                                                 |
| EIFS is Properly Terminated Above Grade                           | X    |              |     |                                                          |
| EIFS Has proper Drainage                                          |      |              |     |                                                          |
| EIFS is Properly Terminated at Porches                            |      |              | X   | This EIFS is a barrier system.                           |
| EIFS is Properly Terminated at Other Siding<br>Material Junctions | X    |              |     |                                                          |
|                                                                   |      |              |     |                                                          |
| Miscellaneous                                                     | Yes  | No           | N/A | Comments                                                 |
| Downspout Fasteners Sealed                                        |      |              |     |                                                          |
| Cracks or Impact Damage                                           | X    |              |     | Cracks and impact damage throughout. (See Photos)        |
| Delamination or Substrate                                         |      |              |     |                                                          |
| Exterior Evidence of Pest Infestation                             |      | X            |     | (See Photos)                                             |
| Crawl Space Entered                                               |      |              |     |                                                          |
|                                                                   |      |              |     |                                                          |

Bad or missing sealant throughout.

Impact damage.

Impact damage and extensive lamina erosion

Impact damage and extensive erosion (no downspout)

Lamina delamination. Cracks & delamination.

Damaged lamina and cracks.