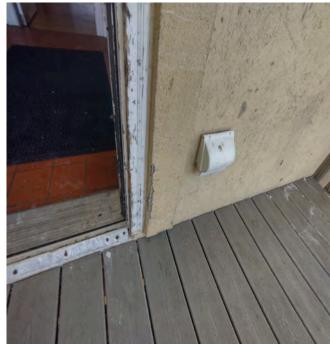

building.

Bad or missing sealant, cracks, stained lamina.

Large cracks and extensive lamina discoloration.

Impact damage, cracks, stained lamina.

Impact damage, bad or missing sealant, cracks and stained facade.

Impact damage, bad or missing sealant, cracks and stained facade.

Impact damage, bad or missing sealant, cracks and stained facade.

Impact damage, bad or missing sealant, cracks and stained facade.

Missing sealant, impact damage and lamina discoloration.