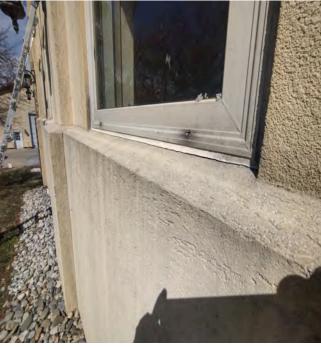

Impact damage, bad or missing sealant, cracks and stained facade.

Impact damage, bad or missing sealant, cracks and stained facade.

Impact damage, bad or missing sealant, cracks and stained facade.

Missing sealant, impact damage and lamina discoloration.