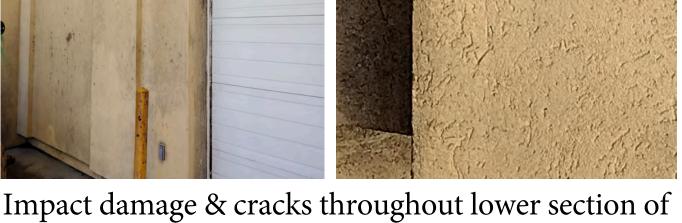

building.

Bad or missing sealant, cracks, stained lamina.

Large cracks and extensive lamina discoloration.

Impact damage, cracks, stained lamina.

Impact damage, bad or missing sealant, cracks and stained facade.