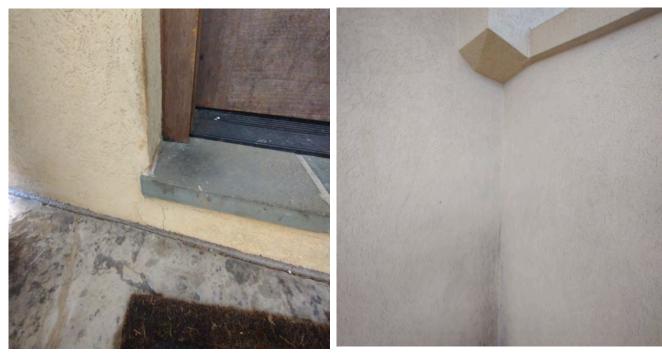

#### **Summary Checklist**

| Caulking                                                          | Good | Not Adequate | N/A | Comments                                                 |
|-------------------------------------------------------------------|------|--------------|-----|----------------------------------------------------------|
| Caulking Around Window Frame                                      |      | X            |     | Caulking needs to be replaced at most EIFS terminations. |
| Caulking at Window Joints / Miters                                |      | X            |     | (See Photos)                                             |
| Caulking Around Door Frame                                        |      | X            |     | (See Photos)                                             |
| Caulking at Door Joints / Miters                                  |      |              |     |                                                          |
| Caulking Around Other Breaches                                    |      |              |     | (See Photos)                                             |
| Flat Accents Caulked or Angled                                    |      |              |     |                                                          |
| Caulking at Soffit, Frieze & Fascia Boards                        |      | X            |     | (See Photos)                                             |
|                                                                   |      |              |     |                                                          |
| Flashings / Diverters                                             | Good | Not Adequate | N/A | Comments                                                 |
| Kick Out Flashings at Roof / Wall                                 | x    |              |     |                                                          |
| Deck Flashings                                                    |      |              |     |                                                          |
| Flashings at Other Attachments                                    |      |              | X   |                                                          |
| Porch / Stoop Flashings                                           |      |              |     |                                                          |
| Chimney Cap                                                       |      |              | Х   |                                                          |
| Chimney Cricket                                                   |      |              |     |                                                          |
| Window Head Flashing                                              |      |              | Х   |                                                          |
| Door Head Flashing                                                |      |              |     |                                                          |
| Column Flashing                                                   |      |              | Х   |                                                          |
|                                                                   |      |              |     |                                                          |
| Terminations                                                      | Yes  | No           | N/A | Comments                                                 |
| EIFS is Properly Terminated Above Grade                           | X    |              |     |                                                          |
| EIFS Has proper Drainage                                          |      |              |     |                                                          |
| EIFS is Properly Terminated at Porches                            |      |              | X   | This EIFS is a barrier system.                           |
| EIFS is Properly Terminated at Other Siding<br>Material Junctions | X    |              |     |                                                          |
|                                                                   |      |              |     |                                                          |
| Miscellaneous                                                     | Yes  | No           | N/A | Comments                                                 |
| Downspout Fasteners Sealed                                        |      |              |     |                                                          |
| Cracks or Impact Damage                                           | X    |              |     | Cracks and impact damage throughout. (See Photos)        |
| Delamination or Substrate                                         |      |              |     |                                                          |
| Exterior Evidence of Pest Infestation                             |      | X            |     | (See Photos)                                             |
| Crawl Space Entered                                               |      |              |     |                                                          |
|                                                                   |      |              |     |                                                          |

Missing sealant, impact damage and cracks.

Missing sealant, impact damage and lamina discoloration.

Impact damage, bad or missing sealant, cracks and delamination.

Impact damage, bad or missing sealant, cracks and stained facade.

Impact damage, bad or missing sealant, cracks and stained facade.