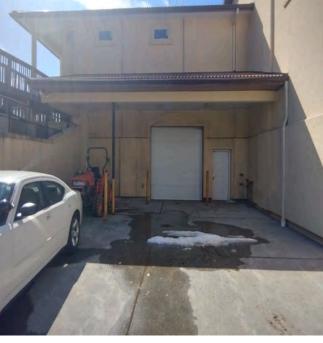

Impact damage, bad or missing sealant, cracks and stained facade.

Impact damage, bad or missing sealant, cracks and stained facade.

Impact damage, bad or missing sealant, cracks and stained facade.

Missing sealant, impact damage and lamina discoloration.

Missing sealant, impact damage and cracks.

Missing sealant, impact damage and lamina discoloration.

Impact damage, bad or missing sealant, cracks and delamination.

Impact damage, bad or missing sealant, cracks and stained facade.