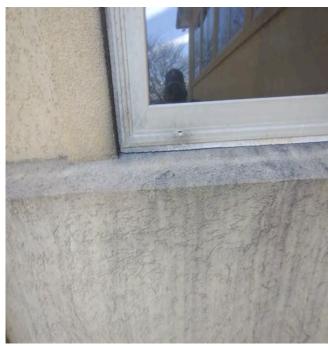

#### **Summary Checklist**

| Caulking                                                          | Good | Not Adequate | N/A | Comments                                                 |
|-------------------------------------------------------------------|------|--------------|-----|----------------------------------------------------------|
| Caulking Around Window Frame                                      |      | X            |     | Caulking needs to be replaced at most EIFS terminations. |
| Caulking at Window Joints / Miters                                |      | X            |     | (See Photos)                                             |
| Caulking Around Door Frame                                        |      | X            |     | (See Photos)                                             |
| Caulking at Door Joints / Miters                                  |      |              |     |                                                          |
| Caulking Around Other Breaches                                    |      |              |     | (See Photos)                                             |
| Flat Accents Caulked or Angled                                    |      |              |     |                                                          |
| Caulking at Soffit, Frieze & Fascia Boards                        |      | X            |     | (See Photos)                                             |
|                                                                   |      |              |     |                                                          |
| Flashings / Diverters                                             | Good | Not Adequate | N/A | Comments                                                 |
| Kick Out Flashings at Roof / Wall                                 | x    |              |     |                                                          |
| Deck Flashings                                                    |      |              |     |                                                          |
| Flashings at Other Attachments                                    |      |              | X   |                                                          |
| Porch / Stoop Flashings                                           |      |              |     |                                                          |
| Chimney Cap                                                       |      |              | Х   |                                                          |
| Chimney Cricket                                                   |      |              |     |                                                          |
| Window Head Flashing                                              |      |              | Х   |                                                          |
| Door Head Flashing                                                |      |              |     |                                                          |
| Column Flashing                                                   |      |              | Х   |                                                          |
|                                                                   |      |              |     |                                                          |
| Terminations                                                      | Yes  | No           | N/A | Comments                                                 |
| EIFS is Properly Terminated Above Grade                           | X    |              |     |                                                          |
| EIFS Has proper Drainage                                          |      |              |     |                                                          |
| EIFS is Properly Terminated at Porches                            |      |              | X   | This EIFS is a barrier system.                           |
| EIFS is Properly Terminated at Other Siding<br>Material Junctions | X    |              |     |                                                          |
|                                                                   |      |              |     |                                                          |
| Miscellaneous                                                     | Yes  | No           | N/A | Comments                                                 |
| Downspout Fasteners Sealed                                        |      |              |     |                                                          |
| Cracks or Impact Damage                                           | X    |              |     | Cracks and impact damage throughout. (See Photos)        |
| Delamination or Substrate                                         |      |              |     |                                                          |
| Exterior Evidence of Pest Infestation                             |      | X            |     | (See Photos)                                             |
| Crawl Space Entered                                               |      |              |     |                                                          |
|                                                                   |      |              |     |                                                          |

Bad or missing sealant throughout.

Impact damage.

Impact damage and extensive lamina erosion

Impact damage and extensive erosion (no downspout)

Lamina delamination. Cracks & delamination.

Damaged lamina and cracks.