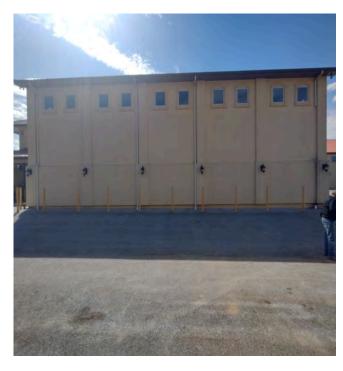

Bad or missing sealant throughout.

Impact damage.

Impact damage and extensive lamina erosion

Impact damage and extensive erosion (no downspout)

Lamina delamination. Cracks & delamination.

Damaged lamina and cracks.

building.

Bad or missing sealant, cracks, stained lamina.

Large cracks and extensive lamina discoloration.

Impact damage, cracks, stained lamina.

Impact damage, bad or missing sealant, cracks and stained facade.