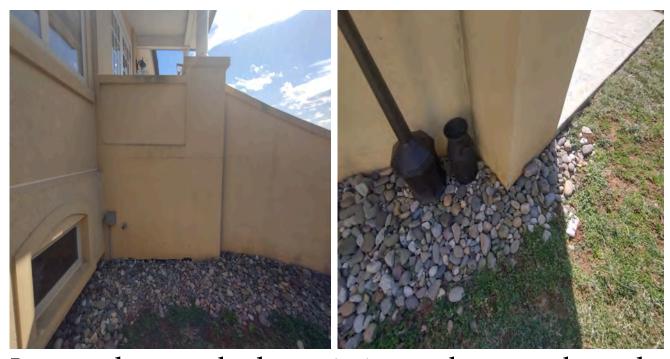

Bad or missing sealant throughout.

Impact damage.

Impact damage and extensive lamina erosion

Impact damage and extensive erosion (no downspout)

Lamina delamination. Cracks & delamination.

Damaged lamina and cracks.

building.

Bad or missing sealant, cracks, stained lamina.

Large cracks and extensive lamina discoloration.

Impact damage, cracks, stained lamina.

Impact damage, bad or missing sealant, cracks and stained facade.