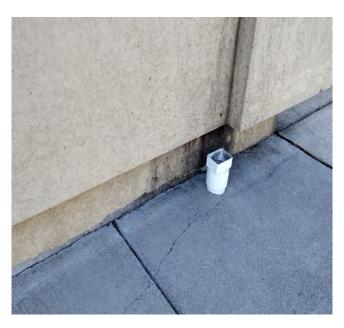

Impact damage, bad or missing sealant, cracks and stained facade.

Impact damage, bad or missing sealant, cracks and stained facade.

Impact damage, bad or missing sealant, cracks and stained facade.

Missing sealant, impact damage and lamina discoloration.