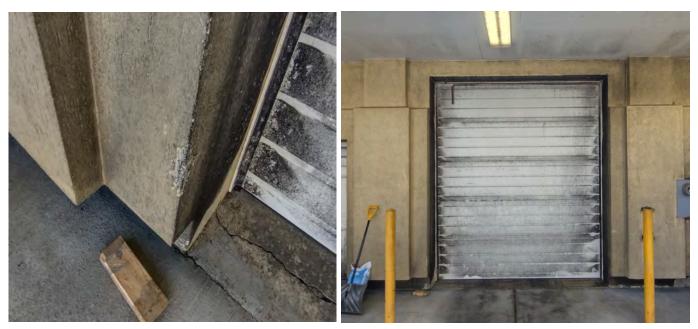

Bad or missing sealant throughout.

Impact damage.

Impact damage and extensive lamina erosion

Impact damage and extensive erosion (no downspout)

Lamina delamination. Cracks & delamination.

Damaged lamina and cracks.

building.

Bad or missing sealant, cracks, stained lamina.

Large cracks and extensive lamina discoloration.

Impact damage, cracks, stained lamina.

Impact damage, bad or missing sealant, cracks and stained facade.