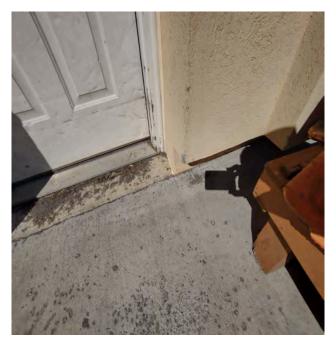

Impact damage, bad or missing sealant, cracks and stained facade.

Impact damage, bad or missing sealant, cracks and stained facade.

Impact damage, bad or missing sealant, cracks and stained facade.

Missing sealant, impact damage and lamina discoloration.

Missing sealant, impact damage and cracks.

Missing sealant, impact damage and lamina discoloration.

Impact damage, bad or missing sealant, cracks and delamination.

Impact damage, bad or missing sealant, cracks and stained facade.