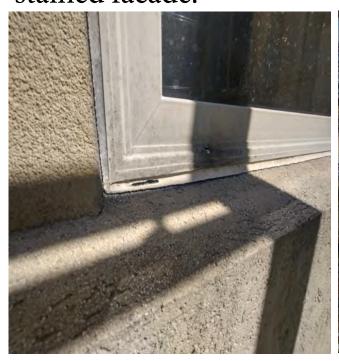

building.

Bad or missing sealant, cracks, stained lamina.

Large cracks and extensive lamina discoloration.

Impact damage, cracks, stained lamina.

Impact damage, bad or missing sealant, cracks and stained facade.